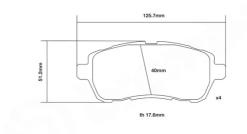

## **Technical specifications**

Width Thickness 126 mm 18 mm

WVA number Axle 24283 Front

EAN code 8020584604519