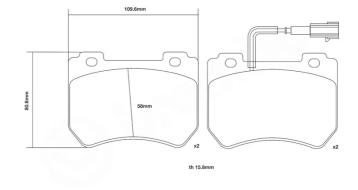

## **Technical specifications**

Width

Thickness

110 mm

16 mm

WVA number

Axle

24852,24853