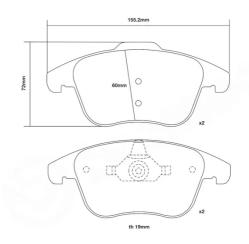

## **Technical specifications**

Width Thickness Height

155 mm 19 mm 67 mm

WVA number Axle 24557,24558 Front

EAN code 8020584604663

**COMPATIBLE VEHICLES**