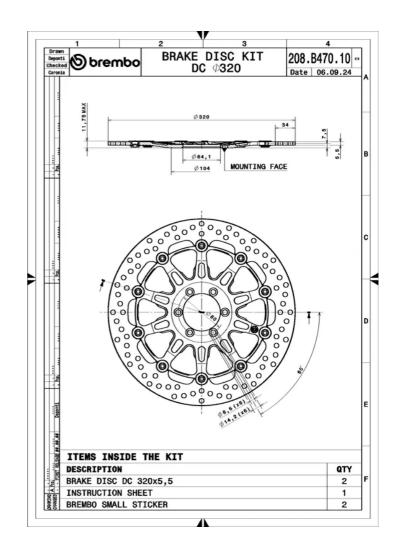

## **Technical specifications**

Diameter Ø Thickness (TH) Number of holes **320** mm **5,5** mm Hole diameter Centering (B) Brake disc type **64** mm **Floating 8,5** mm Off set (A) Surface width Holes fixing (C) **7,5** mm 34 **80** mm

Units per box

2

**COMPATIBLE VEHICLES**