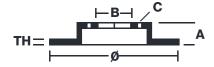

## **Technical specifications**

Diameter Ø Thickness (TH) Number of holes **320** mm **5,5** mm Hole diameter Centering (B) Brake disc type **64** mm **Floating 8,5** mm Off set (A) Surface width Holes fixing (C) **7,5** mm 34 **80** mm