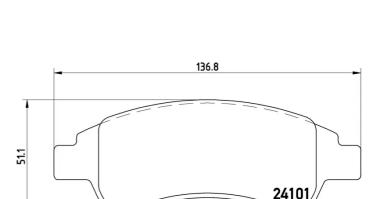

## **Technical specifications**

| nickness |
|----------|
| mm       |
|          |
| eight    |
| mm       |
|          |
|          |

Wear indicator Without WVA number **24101**  Braking system Bosch