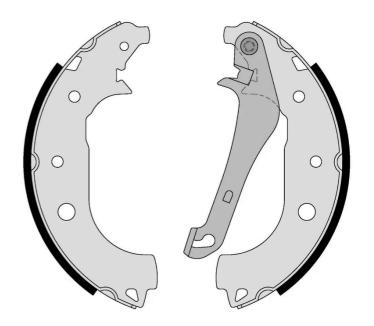

## SHOE S 24 552

## The S 24 552 brake shoe is synonymous with reliability

Brembo brake shoes of original equipment quality guarantee the safe and reliable performance of your drum braking system. All Brembo brake shoes are accompanied by a ECE-R90 homologation certificate.

## **Technical specifications**

EAN code

8432509657973

Rear

Diameter

**228** mm

Width

**42** mm