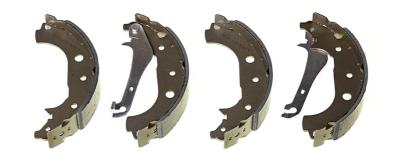

## SHOE S 24 552

## The S 24 552 brake shoe is synonymous with reliability

Brembo brake shoes of original equipment quality guarantee the safe and reliable performance of your drum braking system. All Brembo brake shoes are accompanied by a ECE-R90 homologation certificate.

## **Technical specifications**

EAN code

8432509657973

Rear

Diameter

**228** mm

Width

**42** mm