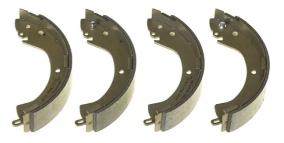

## SHOE S 54 516

The S 54 516 brake shoe is synonymous with reliability

Brembo brake shoes of original equipment quality guarantee the safe and reliable performance of your drum braking system. All Brembo brake shoes are accompanied by a ECE-R90 homologation certificate.

## **Technical specifications**

Rear

| EAN code      |
|---------------|
| 8432509642313 |

Diameter **254** mm

Width 52 mm

Braking system **Akebono** 