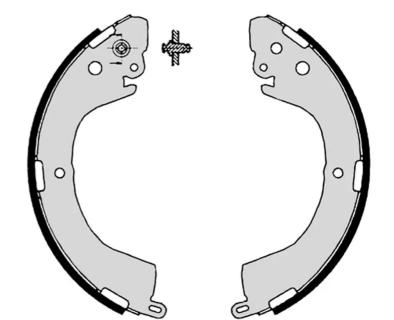

## SHOE S 54 516

The S 54 516 brake shoe is synonymous with reliability

Brembo brake shoes of original equipment quality guarantee the safe and reliable performance of your drum braking system. All Brembo brake shoes are accompanied by a ECE-R90 homologation certificate.

## **Technical specifications**

Rear

| EAN code      |
|---------------|
| 8432509642313 |

Diameter **254** mm

Width 52 mm

Braking system **Akebono** 