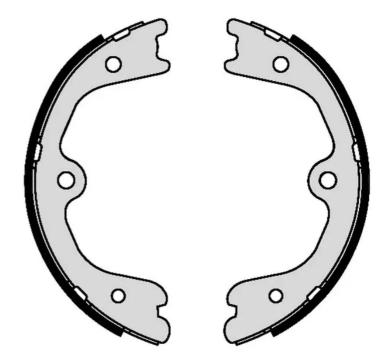

## SHOE S 56 552

The S 56 552 brake shoe is synonymous with reliability

Brembo brake shoes of original equipment quality guarantee the safe and reliable performance of your drum braking system. All Brembo brake shoes are accompanied by a ECE-R90 homologation certificate.

## **Technical specifications**

EAN code Rear 8432509662601

Diameter 190 mm

Width 33 mm

Туре

Parking brake

**COMPATIBLE VEHICLES** 