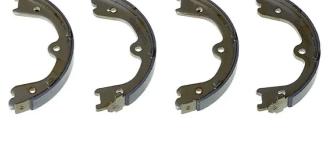

## SHOE S 56 552

The S 56 552 brake shoe is synonymous with reliability

Brembo brake shoes of original equipment quality guarantee the safe and reliable performance of your drum braking system. All Brembo brake shoes are accompanied by a ECE-R90 homologation certificate.

## **Technical specifications**

EAN code Rear 8432509662601

Diameter 190 mm

Width 33 mm

Туре

Parking brake

**COMPATIBLE VEHICLES** 