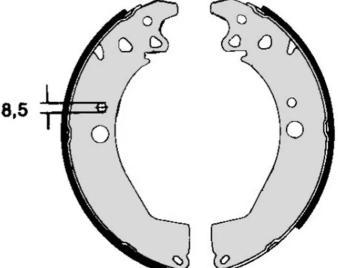

## **Technical specifications**

| oor | Diameter<br><b>300</b> mm | 202                              | 60                                                          |
|-----|---------------------------|----------------------------------|-------------------------------------------------------------|
|     | -                         | 8,5 +                            | °<br>0                                                      |
| 1   | aking system              | aking system Parking brake lever | raking system Parking brake lever<br>endix With accessories |