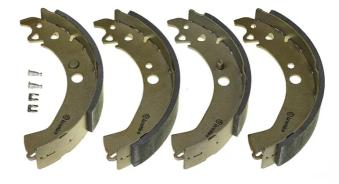

## SHOE S 61 506

The S 61 506 brake shoe is synonymous with reliability

Brembo brake shoes of original equipment quality guarantee the safe and reliable performance of your drum braking system. All Brembo brake shoes are accompanied by a ECE-R90 homologation certificate.

- OE-equivalent
- Brembo quality
- ECE-R90 certificate
- $\checkmark$ Safety
- Durability  $\checkmark$
- With accessories