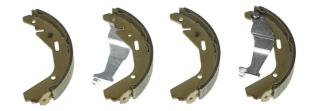

## SHOE S 79 502

## The S 79 502 brake shoe is synonymous with reliability

Brembo brake shoes of original equipment quality guarantee the safe and reliable performance of your drum braking system. All Brembo brake shoes are accompanied by a ECE-R90 homologation certificate.

## **Technical specifications**

Width Braking system
29 mm Opel Parking brake lever
With handbrake lever

**COMPATIBLE VEHICLES** 