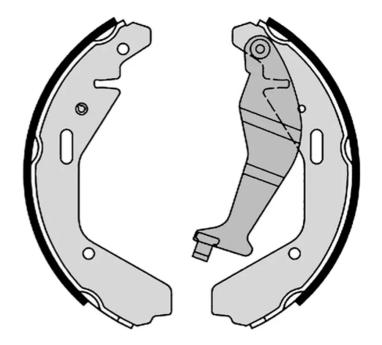

## SHOE S 79 502

## The S 79 502 brake shoe is synonymous with reliability

Brembo brake shoes of original equipment quality guarantee the safe and reliable performance of your drum braking system. All Brembo brake shoes are accompanied by a ECE-R90 homologation certificate.

## **Technical specifications**

Width Braking system
29 mm Opel Parking brake lever
With handbrake lever

**COMPATIBLE VEHICLES** 