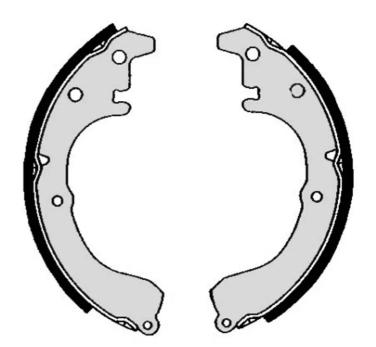

## SHOE S 83 501

## The S 83 501 brake shoe is synonymous with reliability

Brembo brake shoes of original equipment quality guarantee the safe and reliable performance of your drum braking system. All Brembo brake shoes are accompanied by a ECE-R90 homologation certificate.