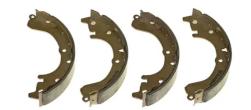

## SHOE S 83 501

## The S 83 501 brake shoe is synonymous with reliability

Brembo brake shoes of original equipment quality guarantee the safe and reliable performance of your drum braking system. All Brembo brake shoes are accompanied by a ECE-R90 homologation certificate.