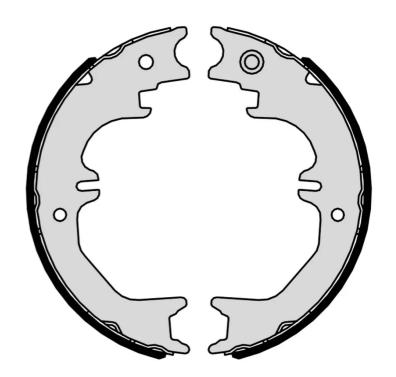

## SHOE S 83 563

## The S 83 563 brake shoe is synonymous with reliability

Brembo brake shoes of original equipment quality guarantee the safe and reliable performance of your drum braking system. All Brembo brake shoes are accompanied by a ECE-R90 homologation certificate.

## **Technical specifications**

EAN code

8432509652039

Rear

Diameter

**230** mm

Width

**45** mm