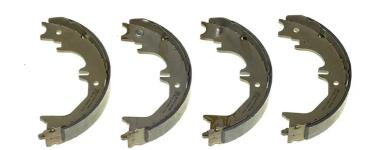

## SHOE S 83 563

## The S 83 563 brake shoe is synonymous with reliability

Brembo brake shoes of original equipment quality guarantee the safe and reliable performance of your drum braking system. All Brembo brake shoes are accompanied by a ECE-R90 homologation certificate.

## **Technical specifications**

EAN code

8432509652039

Rear

Diameter

**230** mm

Width

**45** mm