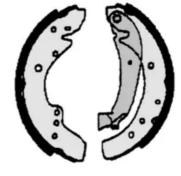

## SHOE KIT H 23 034

The H 23 034 shoe kit is synonymous with reliability

The standard Brembo kit is the ideal solution for drum brake maintenance. The kit contains all the components necessary for drum brake maintenance: shoes, brake wheel cylinders, springs, lubricant, and fixing kit.