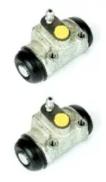

## SHOE KIT H 23 034

The H 23 034 shoe kit is synonymous with reliability

The standard Brembo kit is the ideal solution for drum brake maintenance. The kit contains all the components necessary for drum brake maintenance: shoes, brake wheel cylinders, springs, lubricant, and fixing kit.