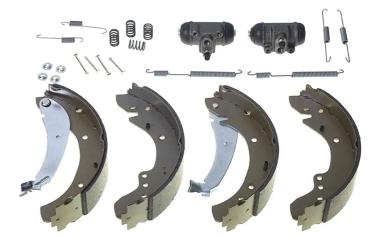

## SHOE KIT H 23 034

The H 23 034 shoe kit is synonymous with reliability

The standard Brembo kit is the ideal solution for drum brake maintenance. The kit contains all the components necessary for drum brake maintenance: shoes, brake wheel cylinders, springs, lubricant, and fixing kit.

- ✓ OE-equivalent
- Brembo quality
- ECE-R90 certificate
- Safety
- Durability
- Quick assembly
- With accessories