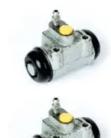

## The H 23 035 shoe kit is synonymous with reliability

The standard Brembo kit is the ideal solution for drum brake maintenance. The kit contains all the components necessary for drum brake maintenance: shoes, brake wheel cylinders, springs, lubricant, and fixing kit.