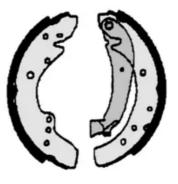

## The H 23 035 shoe kit is synonymous with reliability

The standard Brembo kit is the ideal solution for drum brake maintenance. The kit contains all the components necessary for drum brake maintenance: shoes, brake wheel cylinders, springs, lubricant, and fixing kit.