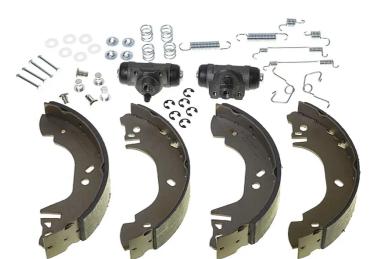

## The H 24 066 shoe kit is synonymous with reliability

The standard Brembo kit is the ideal solution for drum brake maintenance. The kit contains all the components necessary for drum brake maintenance: shoes, brake wheel cylinders, springs, lubricant, and fixing kit.

#### **Technical specifications**

| EAN code              | Axle                                        | Diameter                              |
|-----------------------|---------------------------------------------|---------------------------------------|
| 8020584071427         | <b>Rear</b>                                 | <b>254</b> mm                         |
| Width<br><b>50</b> mm | Master cylinder<br>diameter<br><b>21</b> mm | Type of assembly<br>Not pre-assembled |