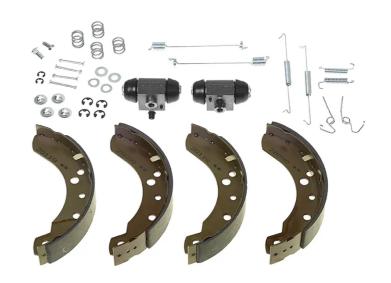

## The H 24 067 shoe kit is synonymous with reliability

The standard Brembo kit is the ideal solution for drum brake maintenance. The kit contains all the components necessary for drum brake maintenance: shoes, brake wheel cylinders, springs, lubricant, and fixing kit.

- ✓ OE-equivalent
- Brembo quality
- ✓ ECE-R90 certificate
- ✓ Safety
- Durability
- ✓ Quick assembly
- With accessories