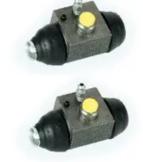

## The H 24 067 shoe kit is synonymous with reliability

The standard Brembo kit is the ideal solution for drum brake maintenance. The kit contains all the components necessary for drum brake maintenance: shoes, brake wheel cylinders, springs, lubricant, and fixing kit.