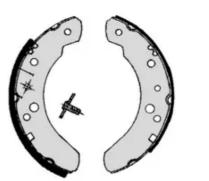

## The H 24 067 shoe kit is synonymous with reliability

The standard Brembo kit is the ideal solution for drum brake maintenance. The kit contains all the components necessary for drum brake maintenance: shoes, brake wheel cylinders, springs, lubricant, and fixing kit.