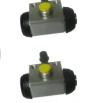

## The K 68 078 shoe kit is synonymous with reliability

The Brembo Kit & Fit is the ideal solution for the maintenance of drum brakes: everything you need for quick and efficient servicing is supplied in a single preassembled package, all with guaranteed Brembo quality. The kit contains all the components necessary for drum brake maintenance: shoes, brake wheel cylinders, springs, lubricant, and fixing kit.

## **Technical specifications**

| EAN code<br><b>8020584079249</b> | Axle<br><b>Rear</b>                         | Diameter<br>203 mm                    |
|----------------------------------|---------------------------------------------|---------------------------------------|
| Width<br>38 mm                   | Master cylinder<br>diameter<br><b>17</b> mm | Type of assembly <b>Pre-assembled</b> |
| Braking system                   | Brake proportioning valve                   |                                       |