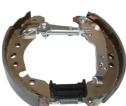

## The K 68 078 shoe kit is synonymous with reliability

The Brembo Kit & Fit is the ideal solution for the maintenance of drum brakes: everything you need for quick and efficient servicing is supplied in a single preassembled package, all with guaranteed Brembo quality. The kit contains all the components necessary for drum brake maintenance: shoes, brake wheel cylinders, springs, lubricant, and fixing kit.

## **Technical specifications**

| EAN code<br><b>8020584079249</b> | Axle<br><b>Rear</b>                         | Diameter<br>203 mm                    |
|----------------------------------|---------------------------------------------|---------------------------------------|
| Width<br>38 mm                   | Master cylinder<br>diameter<br><b>17</b> mm | Type of assembly <b>Pre-assembled</b> |
| Braking system                   | Brake proportioning valve                   |                                       |