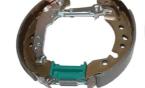

## The K 68 078 shoe kit is synonymous with reliability

The Brembo Kit & Fit is the ideal solution for the maintenance of drum brakes: everything you need for quick and efficient servicing is supplied in a single preassembled package, all with guaranteed Brembo quality. The kit contains all the components necessary for drum brake maintenance: shoes, brake wheel cylinders, springs, lubricant, and fixing kit.

## **Technical specifications**

| EAN code<br><b>8020584079249</b> | Axle<br><b>Rear</b>                         | Diameter<br>203 mm                    |
|----------------------------------|---------------------------------------------|---------------------------------------|
| Width<br>38 mm                   | Master cylinder<br>diameter<br><b>17</b> mm | Type of assembly <b>Pre-assembled</b> |
| Braking system                   | Brake proportioning valve                   |                                       |