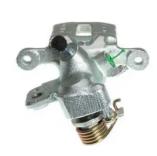

## CALIPER F 00 001

## The F 00 001 caliper is synonymous with reliability

Designed to provide the same performance as new calipers, Brembo remanufactured calipers embody an alternative solution to replacing broken or worn parts with new ones. The brake caliper remanufacturing process involves cleaning and applying a surface treatment to the caliper body, and the renewing of all worn internal components with new ones. The final testing at the end of this process guarantees a Brembo certified product.

## **Technical specifications**

EAN code Axle Diameter
8020584546147 Rear 30 mm

Number of pistons Braking system Position
1 TOKICO Right

**COMPATIBLE VEHICLES** 