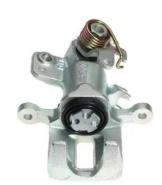

## CALIPER F 00 001

## The F 00 001 caliper is synonymous with reliability

Designed to provide the same performance as new calipers, Brembo remanufactured calipers embody an alternative solution to replacing broken or worn parts with new ones. The brake caliper remanufacturing process involves cleaning and applying a surface treatment to the caliper body, and the renewing of all worn internal components with new ones. The final testing at the end of this process guarantees a Brembo certified product.

## **Technical specifications**

EAN code Axle Diameter
8020584546147 Rear 30 mm

Number of pistons Braking system Position
1 TOKICO Right

**COMPATIBLE VEHICLES** 