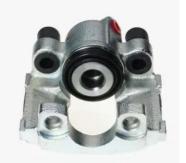

## CALIPER F 06 058

## The F 06 058 caliper is synonymous with reliability

Designed to provide the same performance as new calipers, Brembo remanufactured calipers embody an alternative solution to replacing broken or worn parts with new ones. The brake caliper remanufacturing process involves cleaning and applying a surface treatment to the caliper body, and the renewing of all worn internal components with new ones. The final testing at the end of this process guarantees a Brembo certified product.

## **Technical specifications**

| EAN code          | Axle           | Diameter     |
|-------------------|----------------|--------------|
| 8020584500590     | Rear           | <b>35</b> mm |
| Number of pistons | Braking system | Position     |
| 1                 | ATE            | Left         |