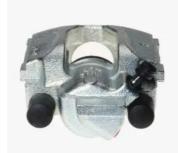

## CALIPER F 06 058

## The F 06 058 caliper is synonymous with reliability

Designed to provide the same performance as new calipers, Brembo remanufactured calipers embody an alternative solution to replacing broken or worn parts with new ones. The brake caliper remanufacturing process involves cleaning and applying a surface treatment to the caliper body, and the renewing of all worn internal components with new ones. The final testing at the end of this process guarantees a Brembo certified product.

## **Technical specifications**

| EAN code          | Axle           | Diameter     |
|-------------------|----------------|--------------|
| 8020584500590     | Rear           | <b>35</b> mm |
| Number of pistons | Braking system | Position     |
| 1                 | ATE            | Left         |