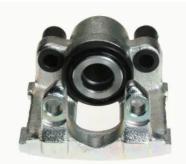

## CALIPER F 06 095

## The F 06 095 caliper is synonymous with reliability

Designed to provide the same performance as new calipers, Brembo remanufactured calipers embody an alternative solution to replacing broken or worn parts with new ones. The brake caliper remanufacturing process involves cleaning and applying a surface treatment to the caliper body, and the renewing of all worn internal components with new ones. The final testing at the end of this process guarantees a Brembo certified product.