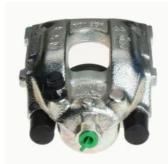

## CALIPER F 06 095

## The F 06 095 caliper is synonymous with reliability

Designed to provide the same performance as new calipers, Brembo remanufactured calipers embody an alternative solution to replacing broken or worn parts with new ones. The brake caliper remanufacturing process involves cleaning and applying a surface treatment to the caliper body, and the renewing of all worn internal components with new ones. The final testing at the end of this process guarantees a Brembo certified product.