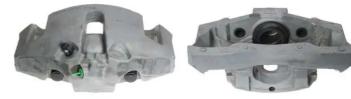

## CALIPER F 06 255

The F 06 255 caliper is synonymous with reliability

Designed to provide the same performance as new calipers, Brembo remanufactured calipers embody an alternative solution to replacing broken or worn parts with new ones. The brake caliper remanufacturing process involves cleaning and applying a surface treatment to the caliper body, and the renewing of all worn internal components with new ones. The final testing at the end of this process guarantees a Brembo certified product.

## **Technical specifications**

| EAN code          | Axle           | Diameter     |
|-------------------|----------------|--------------|
| 8020584539934     | Front          | <b>60</b> mm |
|                   |                |              |
| Number of pistons | Braking system | Position     |
| 1                 | ATE            | Right        |