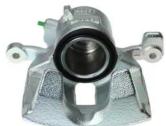

## CALIPER F 06 268

## The F 06 268 caliper is synonymous with reliability

Designed to provide the same performance as new calipers, Brembo remanufactured calipers embody an alternative solution to replacing broken or worn parts with new ones. The brake caliper remanufacturing process involves cleaning and applying a surface treatment to the caliper body, and the renewing of all worn internal components with new ones. The final testing at the end of this process guarantees a Brembo certified product.

## **Technical specifications**

| EAN code          | Axle           | Diameter     |
|-------------------|----------------|--------------|
| 8020584541357     | Front          | <b>54</b> mm |
| Number of pistons | Braking system | Position     |
| 1                 | TRW            | Left         |