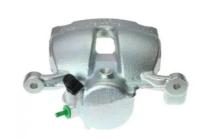

## CALIPER F 06 268

## The F 06 268 caliper is synonymous with reliability

Designed to provide the same performance as new calipers, Brembo remanufactured calipers embody an alternative solution to replacing broken or worn parts with new ones. The brake caliper remanufacturing process involves cleaning and applying a surface treatment to the caliper body, and the renewing of all worn internal components with new ones. The final testing at the end of this process guarantees a Brembo certified product.

## **Technical specifications**

| EAN code          | Axle           | Diameter     |
|-------------------|----------------|--------------|
| 8020584541357     | Front          | <b>54</b> mm |
| Number of pistons | Braking system | Position     |
| 1                 | TRW            | Left         |