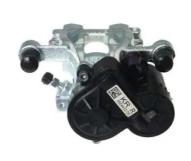

## CALIPER F 06 275

## The F 06 275 caliper is synonymous with reliability

Designed to provide the same performance as new calipers, Brembo remanufactured calipers embody an alternative solution to replacing broken or worn parts with new ones. The brake caliper remanufacturing process involves cleaning and applying a surface treatment to the caliper body, and the renewing of all worn internal components with new ones. The final testing at the end of this process guarantees a Brembo certified product.

## **Technical specifications**

| EAN code          | Axle           | Diameter     |
|-------------------|----------------|--------------|
| 8020584547229     | Rear           | <b>34</b> mm |
| N                 | B 11           | B 111        |
| Number of pistons | Braking system | Position     |
| 1                 | ATE            | Right        |