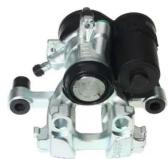

## CALIPER F 06 275

## The F 06 275 caliper is synonymous with reliability

Designed to provide the same performance as new calipers, Brembo remanufactured calipers embody an alternative solution to replacing broken or worn parts with new ones. The brake caliper remanufacturing process involves cleaning and applying a surface treatment to the caliper body, and the renewing of all worn internal components with new ones. The final testing at the end of this process guarantees a Brembo certified product.

## **Technical specifications**

| EAN code          | Axle           | Diameter     |
|-------------------|----------------|--------------|
| 8020584547229     | Rear           | <b>34</b> mm |
| N                 | B 11           | B 111        |
| Number of pistons | Braking system | Position     |
| 1                 | ATE            | Right        |