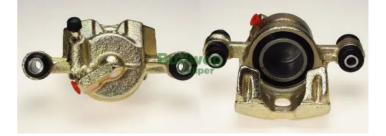

## CALIPER F 16 002

The F 16 002 caliper is synonymous with reliability

Designed to provide the same performance as new calipers, Brembo remanufactured calipers embody an alternative solution to replacing broken or worn parts with new ones. The brake caliper remanufacturing process involves cleaning and applying a surface treatment to the caliper body, and the renewing of all worn internal components with new ones. The final testing at the end of this process guarantees a Brembo certified product.

## **Technical specifications**

| EAN code          | Axle           | Diameter     |
|-------------------|----------------|--------------|
| 8020584502990     | Front          | <b>48</b> mm |
|                   |                |              |
| Number of pistons | Braking system | Position     |
| 1                 | AKEBONO        | Left         |