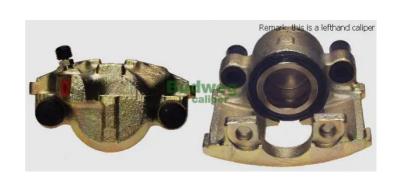

## CALIPER F 24 021

## **Technical specifications**

| EAN code          | Axle           | Diameter     |
|-------------------|----------------|--------------|
| 8020584505502     | Front          | <b>54</b> mm |
|                   |                |              |
| Number of pistons | Braking system | Position     |
| 1                 | ATE            | Right        |