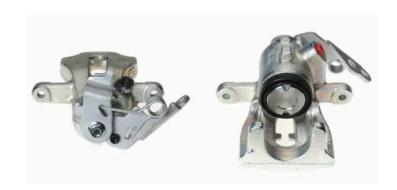

## CALIPER F 24 136

## The F 24 136 caliper is synonymous with reliability

Designed to provide the same performance as new calipers, Brembo remanufactured calipers embody an alternative solution to replacing broken or worn parts with new ones. The brake caliper remanufacturing process involves cleaning and applying a surface treatment to the caliper body, and the renewing of all worn internal components with new ones. The final testing at the end of this process guarantees a Brembo certified product.