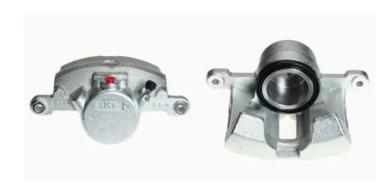

## CALIPER F 24 138

## The F 24 138 caliper is synonymous with reliability

Designed to provide the same performance as new calipers, Brembo remanufactured calipers embody an alternative solution to replacing broken or worn parts with new ones. The brake caliper remanufacturing process involves cleaning and applying a surface treatment to the caliper body, and the renewing of all worn internal components with new ones. The final testing at the end of this process guarantees a Brembo certified product.

## **Technical specifications**

| EAN code          | Axle           | Diameter     |
|-------------------|----------------|--------------|
| 8020584506677     | Front          | <b>60</b> mm |
|                   |                |              |
| Number of pistons | Braking system | Position     |
| 1                 | PBR            | Left         |