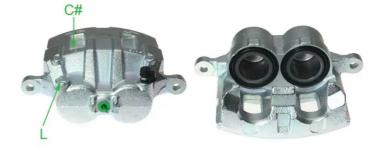

## **Technical specifications**

| EAN code          | Axle           | Diameter     |
|-------------------|----------------|--------------|
| 8020584509951     | Front          | <b>48</b> mm |
| Number of pistons | Braking system | Position     |
| <b>2</b>          | <b>KASCO</b>   | <b>Left</b>  |