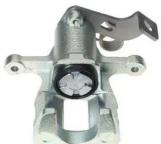

## CALIPER F 30 222

## The F 30 222 caliper is synonymous with reliability

Designed to provide the same performance as new calipers, Brembo remanufactured calipers embody an alternative solution to replacing broken or worn parts with new ones. The brake caliper remanufacturing process involves cleaning and applying a surface treatment to the caliper body, and the renewing of all worn internal components with new ones. The final testing at the end of this process guarantees a Brembo certified product.

## **Technical specifications**

| EAN code          | Axle           | Diameter     |
|-------------------|----------------|--------------|
| 8020584510711     | Rear           | <b>34</b> mm |
|                   |                |              |
| Number of pistons | Braking system | Position     |
| 1                 | MANDO          | Left         |