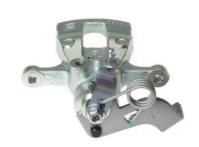

## CALIPER F 30 222

## The F 30 222 caliper is synonymous with reliability

Designed to provide the same performance as new calipers, Brembo remanufactured calipers embody an alternative solution to replacing broken or worn parts with new ones. The brake caliper remanufacturing process involves cleaning and applying a surface treatment to the caliper body, and the renewing of all worn internal components with new ones. The final testing at the end of this process guarantees a Brembo certified product.

## **Technical specifications**

| EAN code          | Axle           | Diameter     |
|-------------------|----------------|--------------|
| 8020584510711     | Rear           | <b>34</b> mm |
|                   |                |              |
| Number of pistons | Braking system | Position     |
| 1                 | MANDO          | Left         |