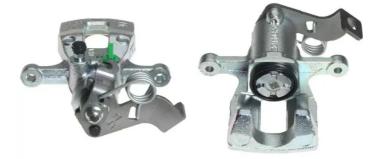

## CALIPER F 30 287

The F 30 287 caliper is synonymous with reliability

Designed to provide the same performance as new calipers, Brembo remanufactured calipers embody an alternative solution to replacing broken or worn parts with new ones. The brake caliper remanufacturing process involves cleaning and applying a surface treatment to the caliper body, and the renewing of all worn internal components with new ones. The final testing at the end of this process guarantees a Brembo certified product.

## **Technical specifications**

| EAN code          | Axle           | Diameter     |
|-------------------|----------------|--------------|
| 8020584552841     | <b>Rear</b>    | <b>34</b> mm |
| Number of pistons | Braking system | Position     |
| <b>1</b>          | <b>MANDO</b>   | <b>Right</b> |