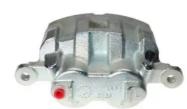

## CALIPER F 37 010

## The F 37 010 caliper is synonymous with reliability

Designed to provide the same performance as new calipers, Brembo remanufactured calipers embody an alternative solution to replacing broken or worn parts with new ones. The brake caliper remanufacturing process involves cleaning and applying a surface treatment to the caliper body, and the renewing of all worn internal components with new ones. The final testing at the end of this process guarantees a Brembo certified product.

## **Technical specifications**

| EAN code          | Axle           | Diameter     |
|-------------------|----------------|--------------|
| 8020584511350     | Front          | <b>48</b> mm |
|                   |                |              |
| Number of pistons | Braking system | Position     |
| 2                 | AKEBONO        | Left         |