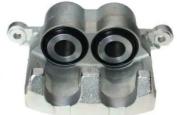

## CALIPER F 37 010

## The F 37 010 caliper is synonymous with reliability

Designed to provide the same performance as new calipers, Brembo remanufactured calipers embody an alternative solution to replacing broken or worn parts with new ones. The brake caliper remanufacturing process involves cleaning and applying a surface treatment to the caliper body, and the renewing of all worn internal components with new ones. The final testing at the end of this process guarantees a Brembo certified product.

## **Technical specifications**

| EAN code          | Axle           | Diameter     |
|-------------------|----------------|--------------|
| 8020584511350     | Front          | <b>48</b> mm |
|                   |                |              |
| Number of pistons | Braking system | Position     |
| 2                 | AKEBONO        | Left         |