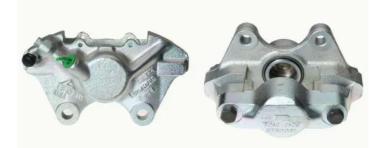

## CALIPER F 44 015

The F 44 015 caliper is synonymous with reliability

Designed to provide the same performance as new calipers, Brembo remanufactured calipers embody an alternative solution to replacing broken or worn parts with new ones. The brake caliper remanufacturing process involves cleaning and applying a surface treatment to the caliper body, and the renewing of all worn internal components with new ones. The final testing at the end of this process guarantees a Brembo certified product.