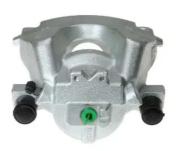

## CALIPER F 44 048

# The F 44 048 caliper is synonymous with reliability

Designed to provide the same performance as new calipers, Brembo remanufactured calipers embody an alternative solution to replacing broken or worn parts with new ones. The brake caliper remanufacturing process involves cleaning and applying a surface treatment to the caliper body, and the renewing of all worn internal components with new ones. The final testing at the end of this process guarantees a Brembo certified product.