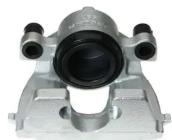

## CALIPER F 44 048

# The F 44 048 caliper is synonymous with reliability

Designed to provide the same performance as new calipers, Brembo remanufactured calipers embody an alternative solution to replacing broken or worn parts with new ones. The brake caliper remanufacturing process involves cleaning and applying a surface treatment to the caliper body, and the renewing of all worn internal components with new ones. The final testing at the end of this process guarantees a Brembo certified product.