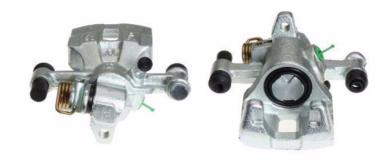

## CALIPER F 49 012

## The F 49 012 caliper is synonymous with reliability

Designed to provide the same performance as new calipers, Brembo remanufactured calipers embody an alternative solution to replacing broken or worn parts with new ones. The brake caliper remanufacturing process involves cleaning and applying a surface treatment to the caliper body, and the renewing of all worn internal components with new ones. The final testing at the end of this process guarantees a Brembo certified product.

## **Technical specifications**

EAN code Axle 8020584512036 Rear left

Number of pistons Braking system Position

1 AKEBONO Left

**COMPATIBLE VEHICLES** 