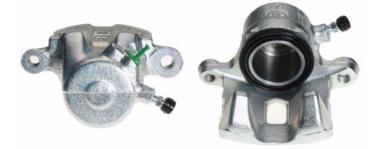

## CALIPER F 49 050

The F 49 050 caliper is synonymous with reliability

Designed to provide the same performance as new calipers, Brembo remanufactured calipers embody an alternative solution to replacing broken or worn parts with new ones. The brake caliper remanufacturing process involves cleaning and applying a surface treatment to the caliper body, and the renewing of all worn internal components with new ones. The final testing at the end of this process guarantees a Brembo certified product.

## **Technical specifications**

| EAN code          | Axle           |          |
|-------------------|----------------|----------|
| 8020584536827     | Front left     |          |
|                   |                |          |
| Number of pistons | Braking system | Position |
| 1                 | SUMITOMO       | Left     |