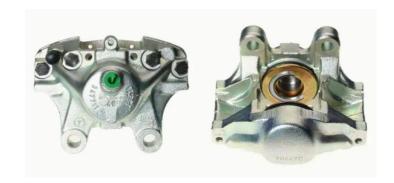

## CALIPER F 50 109

## The F 50 109 caliper is synonymous with reliability

Designed to provide the same performance as new calipers, Brembo remanufactured calipers embody an alternative solution to replacing broken or worn parts with new ones. The brake caliper remanufacturing process involves cleaning and applying a surface treatment to the caliper body, and the renewing of all worn internal components with new ones. The final testing at the end of this process guarantees a Brembo certified product.

## **Technical specifications**

EAN code Axle Diameter
8020584514207 Rear 46 mm

Number of pistons Braking system Position
2 BENDIX Right

**COMPATIBLE VEHICLES** 