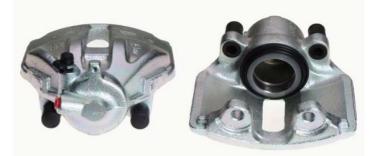

## CALIPER F 50 140

The F 50 140 caliper is synonymous with reliability

Designed to provide the same performance as new calipers, Brembo remanufactured calipers embody an alternative solution to replacing broken or worn parts with new ones. The brake caliper remanufacturing process involves cleaning and applying a surface treatment to the caliper body, and the renewing of all worn internal components with new ones. The final testing at the end of this process guarantees a Brembo certified product.