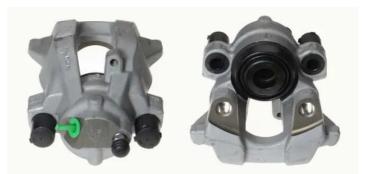

## CALIPER F 50 221

The F 50 221 caliper is synonymous with reliability

Designed to provide the same performance as new calipers, Brembo remanufactured calipers embody an alternative solution to replacing broken or worn parts with new ones. The brake caliper remanufacturing process involves cleaning and applying a surface treatment to the caliper body, and the renewing of all worn internal components with new ones. The final testing at the end of this process guarantees a Brembo certified product.

## **Technical specifications**

| EAN code          | Axle           | Diameter     |
|-------------------|----------------|--------------|
| 8020584515327     | Rear left      | <b>42</b> mm |
|                   |                |              |
| Number of pistons | Braking system | Position     |
| 1                 | ATE            | Right        |