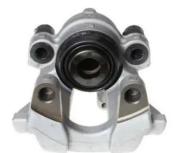

## CALIPER F 50 222

## The F 50 222 caliper is synonymous with reliability

Designed to provide the same performance as new calipers, Brembo remanufactured calipers embody an alternative solution to replacing broken or worn parts with new ones. The brake caliper remanufacturing process involves cleaning and applying a surface treatment to the caliper body, and the renewing of all worn internal components with new ones. The final testing at the end of this process guarantees a Brembo certified product.

## **Technical specifications**

EAN code Axle Diameter
8020584515334 Rear 42 mm

Number of pistons Braking system Position
1 ATE Left

**COMPATIBLE VEHICLES** 