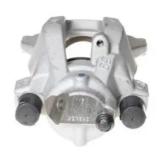

## CALIPER F 50 222

## The F 50 222 caliper is synonymous with reliability

Designed to provide the same performance as new calipers, Brembo remanufactured calipers embody an alternative solution to replacing broken or worn parts with new ones. The brake caliper remanufacturing process involves cleaning and applying a surface treatment to the caliper body, and the renewing of all worn internal components with new ones. The final testing at the end of this process guarantees a Brembo certified product.

## **Technical specifications**

EAN code Axle Diameter
8020584515334 Rear 42 mm

Number of pistons Braking system Position
1 ATE Left

**COMPATIBLE VEHICLES** 