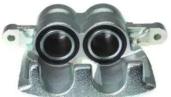

## CALIPER F 50 279

## The F 50 279 caliper is synonymous with reliability

Designed to provide the same performance as new calipers, Brembo remanufactured calipers embody an alternative solution to replacing broken or worn parts with new ones. The brake caliper remanufacturing process involves cleaning and applying a surface treatment to the caliper body, and the renewing of all worn internal components with new ones. The final testing at the end of this process guarantees a Brembo certified product.

## **Technical specifications**

| EAN code          | Axle           | Diameter     |
|-------------------|----------------|--------------|
| 8020584515907     | Rear           | <b>48</b> mm |
|                   |                |              |
| Number of pistons | Braking system | Position     |
| 2                 | BOSCH          | Right        |