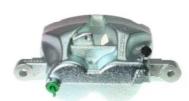

## CALIPER F 50 279

## The F 50 279 caliper is synonymous with reliability

Designed to provide the same performance as new calipers, Brembo remanufactured calipers embody an alternative solution to replacing broken or worn parts with new ones. The brake caliper remanufacturing process involves cleaning and applying a surface treatment to the caliper body, and the renewing of all worn internal components with new ones. The final testing at the end of this process guarantees a Brembo certified product.

## **Technical specifications**

| EAN code          | Axle           | Diameter     |
|-------------------|----------------|--------------|
| 8020584515907     | Rear           | <b>48</b> mm |
|                   |                |              |
| Number of pistons | Braking system | Position     |
| 2                 | BOSCH          | Right        |