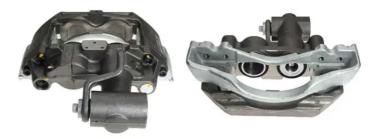

## CALIPER F 50 343

The F 50 343 caliper is synonymous with reliability

Designed to provide the same performance as new calipers, Brembo remanufactured calipers embody an alternative solution to replacing broken or worn parts with new ones. The brake caliper remanufacturing process involves cleaning and applying a surface treatment to the caliper body, and the renewing of all worn internal components with new ones. The final testing at the end of this process guarantees a Brembo certified product.