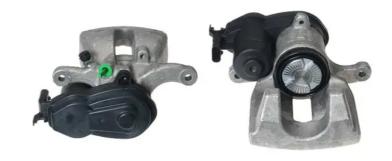

## CALIPER F 50 366

## The F 50 366 caliper is synonymous with reliability

Designed to provide the same performance as new calipers, Brembo remanufactured calipers embody an alternative solution to replacing broken or worn parts with new ones. The brake caliper remanufacturing process involves cleaning and applying a surface treatment to the caliper body, and the renewing of all worn internal components with new ones. The final testing at the end of this process guarantees a Brembo certified product.

## **Technical specifications**

| EAN code          | Axle           | Diameter     |
|-------------------|----------------|--------------|
| 8020584541173     | Rear           | <b>44</b> mm |
|                   |                |              |
| Number of pistons | Braking system | Position     |
| 1                 | TRW            | Left         |