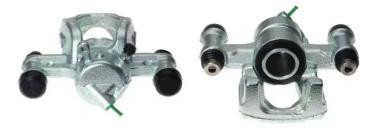

## CALIPER F 50 372

The F 50 372 caliper is synonymous with reliability

Designed to provide the same performance as new calipers, Brembo remanufactured calipers embody an alternative solution to replacing broken or worn parts with new ones. The brake caliper remanufacturing process involves cleaning and applying a surface treatment to the caliper body, and the renewing of all worn internal components with new ones. The final testing at the end of this process guarantees a Brembo certified product.

## **Technical specifications**

| EAN code          | Axle           | Diameter     |
|-------------------|----------------|--------------|
| 8020584541418     | Rear           | <b>42</b> mm |
|                   |                |              |
| Number of pistons | Braking system | Position     |
| 1                 | BREMBO         | Left         |