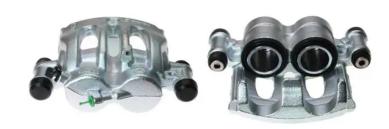

## CALIPER F 50 374

## The F 50 374 caliper is synonymous with reliability

Designed to provide the same performance as new calipers, Brembo remanufactured calipers embody an alternative solution to replacing broken or worn parts with new ones. The brake caliper remanufacturing process involves cleaning and applying a surface treatment to the caliper body, and the renewing of all worn internal components with new ones. The final testing at the end of this process guarantees a Brembo certified product.

## **Technical specifications**

EAN code Axle Diameter
8020584541432 Front 48 mm

Number of pistons Braking system Position
2 BREMBO Left

**COMPATIBLE VEHICLES** 