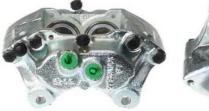

## CALIPER F 52 020

The F 52 020 caliper is synonymous with reliability

Designed to provide the same performance as new calipers, Brembo remanufactured calipers embody an alternative solution to replacing broken or worn parts with new ones. The brake caliper remanufacturing process involves cleaning and applying a surface treatment to the caliper body, and the renewing of all worn internal components with new ones. The final testing at the end of this process guarantees a Brembo certified product.

- ✓ OE-equivalent
- Brembo quality
- Safety
- Durability
- New components