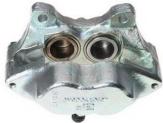

## CALIPER F 52 020

The F 52 020 caliper is synonymous with reliability

Designed to provide the same performance as new calipers, Brembo remanufactured calipers embody an alternative solution to replacing broken or worn parts with new ones. The brake caliper remanufacturing process involves cleaning and applying a surface treatment to the caliper body, and the renewing of all worn internal components with new ones. The final testing at the end of this process guarantees a Brembo certified product.

- ✓ OE-equivalent
- Brembo quality
- Safety
- Durability
- New components