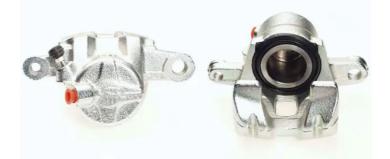

## CALIPER F 54 050

The F 54 050 caliper is synonymous with reliability

Designed to provide the same performance as new calipers, Brembo remanufactured calipers embody an alternative solution to replacing broken or worn parts with new ones. The brake caliper remanufacturing process involves cleaning and applying a surface treatment to the caliper body, and the renewing of all worn internal components with new ones. The final testing at the end of this process guarantees a Brembo certified product.

## **Technical specifications**

| EAN code          | Axle           | Diameter     |
|-------------------|----------------|--------------|
| 8020584517512     | Front          | <b>51</b> mm |
|                   |                |              |
| Number of pistons | Braking system | Position     |
| 1                 | SUMITOMO       | Left         |