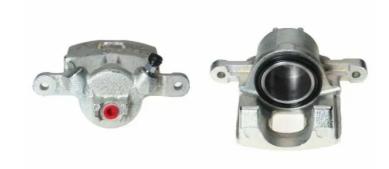

## CALIPER F 54 085

## The F 54 085 caliper is synonymous with reliability

Designed to provide the same performance as new calipers, Brembo remanufactured calipers embody an alternative solution to replacing broken or worn parts with new ones. The brake caliper remanufacturing process involves cleaning and applying a surface treatment to the caliper body, and the renewing of all worn internal components with new ones. The final testing at the end of this process guarantees a Brembo certified product.

## **Technical specifications**

| EAN code          | Axle           | Diameter     |
|-------------------|----------------|--------------|
| 8020584517864     | Front          | <b>51</b> mm |
| Number of pistons | Braking system | Position     |
| 1                 | TOKICO         | Right        |