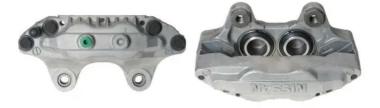

## CALIPER F 56 160

The F 56 160 caliper is synonymous with reliability

Designed to provide the same performance as new calipers, Brembo remanufactured calipers embody an alternative solution to replacing broken or worn parts with new ones. The brake caliper remanufacturing process involves cleaning and applying a surface treatment to the caliper body, and the renewing of all worn internal components with new ones. The final testing at the end of this process guarantees a Brembo certified product.

## **Technical specifications**

| EAN code          | Axle           | Diameter     |
|-------------------|----------------|--------------|
| 8020584519899     | Front          | <b>40</b> mm |
|                   |                |              |
| Number of pistons | Braking system | Position     |
| 4                 | SUMITOMO       | Left         |