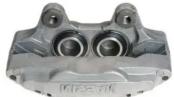

## CALIPER F 56 161

## **Technical specifications**

EAN code Axle Diameter
8020584519905 Front 40 mm

Number of pistons Braking system Position
4 SUMITOMO Right

**COMPATIBLE VEHICLES**