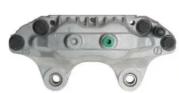

## CALIPER F 56 161

## **Technical specifications**

EAN code Axle Diameter
8020584519905 Front 40 mm

Number of pistons Braking system Position
4 SUMITOMO Right

**COMPATIBLE VEHICLES**