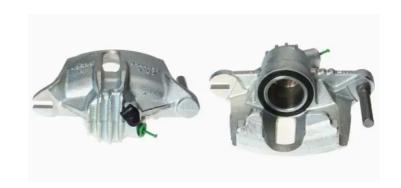

## CALIPER F 61 159

## The F 61 159 caliper is synonymous with reliability

Designed to provide the same performance as new calipers, Brembo remanufactured calipers embody an alternative solution to replacing broken or worn parts with new ones. The brake caliper remanufacturing process involves cleaning and applying a surface treatment to the caliper body, and the renewing of all worn internal components with new ones. The final testing at the end of this process guarantees a Brembo certified product.